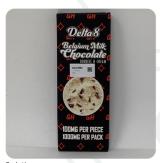

721 Cortaro Dr. Sun City Center, FL 33573 www.acslabcannabis.com

**License No.** 800025015 FL License # CMTL-0003 CLIA No. 10D1094068 Cookies&Cream Bar (black)
Sample Matrix: CBD/HEMP Edibles (Ingestion)

Initial Gross Weight: 75.108 g Net Weight: 62.208 g

Number of Units: 1 Net Weight per Unit: 62208.000 mg

**Sampling Date:** 2022-01-13 **Lab Batch Date:** 2022-01-13

Completion Date: 2022-01-16

Product Image